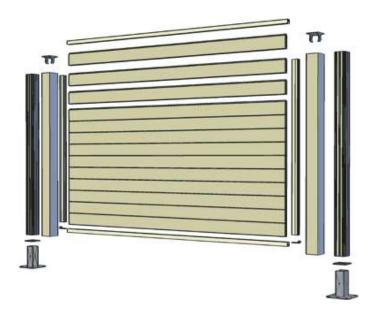

# Tecnodeck Fence System 2x2 Light Version Fixed Base

| Quantity                   | Description                                           | Drawing  |
|----------------------------|-------------------------------------------------------|----------|
| 2                          | Tecnodeck Profile<br>85 x 85 x 2000 mm                |          |
| 2                          | Tecnodeck ALU Profile<br>68 x 68 x 2000 mm            |          |
| 2                          | Fence Base<br>[ + Fixings ]                           | 1        |
| 4                          | Tecnodeck U ALU<br>Profile x 2000 mm<br>[ + Fixings ] |          |
| 13 (140×20)<br>12 (150×20) | Tecnodeck Fence Profile<br>x 2000 mm                  |          |
| 2                          | Tecnodeck Fence<br>L Profile<br>[ + Fixings ]         |          |
| 2                          | Caps                                                  | <b>*</b> |
| 2                          | Spacer<br>85 x 85 x 5                                 |          |
|                            |                                                       |          |

# Tecnodeck Fence System 2x2 Light Version Fixed Base - Add Up

| Quantity                   | Description                                           | Drawing |  |
|----------------------------|-------------------------------------------------------|---------|--|
| 1                          | Tecnodeck Profile<br>85 x 85 x 2000 mm                |         |  |
| 1                          | Tecnodeck ALU Profile<br>68 x 68 x 2000 mm            |         |  |
| 1                          | Fence Base<br>[ + Fixings ]                           | 1       |  |
| 4                          | Tecnodeck U ALU<br>Profile x 2000 mm<br>[ + Fixings ] |         |  |
| 13 (140×20)<br>12 (150×20) | Tecnodeck Fence Profile<br>x 2000 mm                  |         |  |
| 2                          | Tecnodeck Fence<br>L Profile<br>[ + Fixings ]         |         |  |
| 1                          | Caps                                                  | *       |  |
| 1                          | Spacer<br>85 x 85 x 5                                 |         |  |
|                            |                                                       |         |  |

#### Tecnodeck Fence System 2x2 Strong Version Fixed Base

| Quantity                   | Description                                           | Drawing |
|----------------------------|-------------------------------------------------------|---------|
| 2                          | Tecnodeck Profile<br>85 x 85 x 2000 mm                |         |
| 2                          | Steel Base<br>Column x 2000 mm<br>[ + Fixings ]       |         |
| 4                          | Tecnodeck U ALU<br>Profile x 2000 mm<br>[ + Fixings ] |         |
| 13 (140×20)<br>12 (150×20) | Tecnodeck Fence Profile<br>x 2000 mm                  |         |
| 2                          | Tecnodeck Fence<br>L Profile<br>[ + Fixings ]         |         |
| 2                          | Caps                                                  | *       |
| 2                          | Spacer<br>85 x 85 x 5                                 |         |
|                            |                                                       |         |

# Tecnodeck Fence System 2x2 Strong Version Fixed Base - Add Up

| Quantity                   | Description                                           | Drawing |  |
|----------------------------|-------------------------------------------------------|---------|--|
| 1                          | Tecnodeck Profile<br>85 x 85 x 2000 mm                |         |  |
| 1                          | Steel Base<br>Column x 2000 mm<br>[ + Fixings ]       |         |  |
| 4                          | Tecnodeck U ALU<br>Profile x 2000 mm<br>[ + Fixings ] |         |  |
| 13 (140×20)<br>12 (150×20) | Tecnodeck Fence Profile<br>x 2000 mm                  |         |  |
| 2                          | Tecnodeck Fence<br>L Profile<br>[ + Fixings ]         |         |  |
| 1                          | Caps                                                  | *       |  |
| 1                          | Spacer<br>85 x 85 x 5                                 |         |  |
|                            |                                                       |         |  |