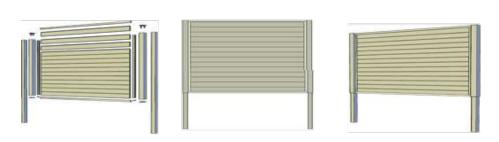

# Tecnodeck Fence System

- Tecnodeck Fence System is a totally modular system and provides a several costumized possible solutions.
- Tecnodeck Fence System was designed and conceived according to the Eurocode specifications.
- Tecnodeck Fence System is presented in two standard versions:
  - Light Version, with aluminium structure Tube, designed according the Eurocode points 1, 3 and 9, suitable for winds up to 60 km/h.
  - Strong Version, with steel structure Tube, designed according the Eurocode full version, suitable for winds up to 120 km/h.
    - **NOTE:** The base plate version is not suitable for wind loads.
- Union components are in galvanized steel and lacquered.
  - Exterior profiles are in Tecnodeck Wood Plastic Composite.
  - Interior reinforcing profiles are in 6060 T6 alluminium or \$355 steel.
- The Tecnodeck Fence System should be applied to solid, flat and stable surface, such as concrete slabs with self-leveling mass.
- The concrete must have the characteristics necessary to withstand wind pressure.
- Never fix the bases direct over the decking (if it exists).
- The fixation should be always to the concrete sub-floor.
- Exception for the version with base plate, not suitable wind load.
- When fitting the WPC Fence Profile, in the U Fence Alluminium Profile, a 3 mm gap should be considered on each side in way to allow natural thermal expantions of the material.