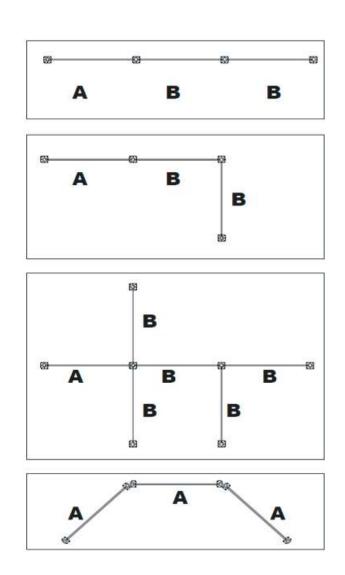

# Tecnodeck Fence Base for Non-Orthogonal Assemblies

Tecnodeck Fence System Light Version, with aluminium structure tube, designed according the Eurocode points 1, 3 and 9, suitable for winds up to 60 km/h.

Tecnodeck Fence System Strong Version, with steel structure tube, designed according the Eurocode full version, suitable for winds up to 120 km/h.