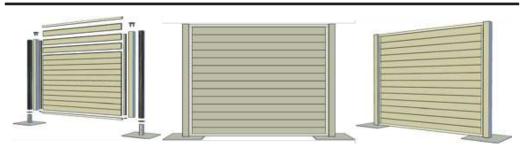

# Tecnodeck Fence System

- Tecnodeck Fence System is a totally modular system and provides a several costumized possible solutions.
- Tecnodeck Fence System was designed and conceived according to the Eurocode specifications.
- Tecnodeck Fence System is presented in two standard versions:
  - Light Version, with aluminium structure Tube, designed according the Eurocode points 1, 3 and 9, suitable for winds up to 60 km/h.
  - Strong Version, with steel structure Tube, designed according the Eurocode full version, suitable for winds up to 120 km/h.
    - **NOTE:** The base plate version is not suitable for wind loads.
- Union components are in galvanized steel and lacquered.
  - Exterior profiles are in Tecnodeck Wood Plastic Composite.
  - Interior reinforcing profiles are in 6060 T6 alluminium or \$355 steel.
- The Tecnodeck Fence System should be applied to solid, flat and stable surface, such as concrete slabs with self-leveling mass.
- The concrete must have the characteristics necessary to withstand wind pressure.
- Never fix the bases direct over the decking (if it exists).
- The fixation should be always to the concrete sub-floor.
- Exception for the version with base plate, not suitable wind load.
- When fitting the WPC Fence Profile, in the U Fence Alluminium Profile, a 3 mm gap should be considered on each side in way to allow natural thermal expantions of the material.