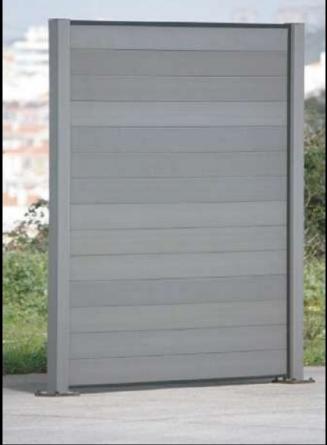

# Tecnodeck Fence System

- Tecnodeck Fence System is a totally modular system and provides a several costumized possible solutions.
- Tecnodeck Fence System was designed and conceived according to the Eurocode specifications.
- Tecnodeck Fence System is presented in two standard versions:
  - Light Version, with aluminium structure Tube, designed according the Eurocode points 1, 3 and 9, suitable for winds up to 60 km/h.
  - Strong Version, with steel structure Tube, designed according the Eurocode full version, suitable for winds up to 120 km/h.
    - **NOTE:** The base plate version is not suitable for wind loads.
- Union components are in galvanized steel and lacquered.
  - Exterior profiles are in Tecnodeck Wood Plastic Composite.
  - Interior reinforcing profiles are in 6060 T6 alluminium or \$355 steel.
- The Tecnodeck Fence System should be applied to solid, flat and stable surface, such as concrete slabs with self-leveling mass.
- The concrete must have the characteristics necessary to withstand wind pressure.
- Never fix the bases direct over the decking (if it exists).
- The fixation should be always to the concrete sub-floor.
- Exception for the version with base plate, not suitable wind load.
- When fitting the WPC Fence Profile, in the U Fence Alluminium Profile, a 3 mm gap should be considered on each side in way to allow natural thermal expantions of the material.

# Tecnodeck Fence Base for Non-Orthogonal Assemblies

Tecnodeck Fence System Light Version, with aluminium structure tube, designed according the Eurocode points 1, 3 and 9, suitable for winds up to 60 km/h.

Tecnodeck Fence System Strong Version, with steel structure tube, designed according the Eurocode full version, suitable for winds up to 120 km/h.