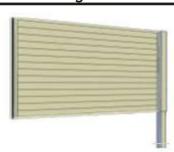

# Tecnodeck Fence System

- Tecnodeck Fence System is a totally modular system and provides a several costumized possible solutions.
- Tecnodeck Fence System was designed and conceived according to the Eurocode specifications.
- Tecnodeck Fence System is presented in two standard versions:
  - Light Version, with aluminium structure Tube, designed according the Eurocode points 1, 3 and 9, suitable for winds up to 60 km/h.
  - Strong Version, with steel structure Tube, designed according the Eurocode full version, suitable for winds up to 120 km/h.
    - **NOTE:** The base plate version is not suitable for wind loads.
- Union components are in galvanized steel and lacquered.
  - Exterior profiles are in Tecnodeck Wood Plastic Composite.
  - Interior reinforcing profiles are in 6060 T6 alluminium or \$355 steel.
- The Tecnodeck Fence System should be applied to solid, flat and stable surface, such as concrete slabs with self-leveling mass.
- The concrete must have the characteristics necessary to withstand wind pressure.
- Never fix the bases direct over the decking (if it exists).
- The fixation should be always to the concrete sub-floor.
- Exception for the version with base plate, not suitable wind load.
- When fitting the WPC Fence Profile, in the U Fence Alluminium Profile, a 3 mm gap should be considered on each side in way to allow natural thermal expantions of the material.