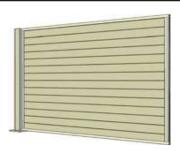

# Tecnodeck Fence System

- Tecnodeck Fence System is a totally modular system and provides a several costumized possible solutions.
- Tecnodeck Fence System was designed and conceived according to the Eurocode specifications.
- Tecnodeck Fence System is presented in two standard versions:
  - Light Version, with aluminium structure Tube, designed according the Eurocode points 1, 3 and 9, suitable for winds up to 60 km/h.
  - Strong Version, with steel structure Tube, designed according the Eurocode full version, suitable for winds up to 120 km/h.
    - **NOTE:** The base plate version is not suitable for wind loads.
- Union components are in galvanized steel and lacquered.
  - Exterior profiles are in Tecnodeck Wood Plastic Composite.
  - Interior reinforcing profiles are in 6060 T6 alluminium or \$355 steel.
- The Tecnodeck Fence System should be applied to solid, flat and stable surface, such as concrete slabs with self-leveling mass.
- The concrete must have the characteristics necessary to withstand wind pressure.
- Never fix the bases direct over the decking (if it exists).
- The fixation should be always to the concrete sub-floor.
- Exception for the version with base plate, not suitable wind load.
- When fitting the WPC Fence Profile, in the U Fence Alluminium Profile, a 3 mm gap should be considered on each side in way to allow natural thermal expantions of the material.