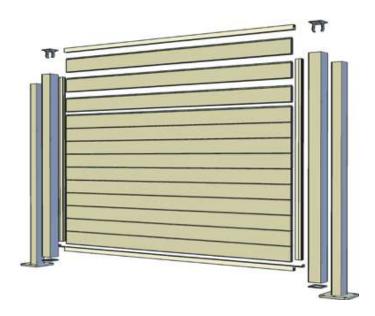

# Tecnodeck Fence System

- Tecnodeck Fence System is a totally modular system and provides a several costumized possible solutions.
- Tecnodeck Fence System was designed and conceived according to the Eurocode specifications.
- Tecnodeck Fence System is presented in two standard versions:
  - Light Version, with aluminium structure Tube, designed according the Eurocode points 1, 3 and 9, suitable for winds up to 60 km/h.
  - Strong Version, with steel structure Tube, designed according the Eurocode full version, suitable for winds up to 120 km/h.
    - **NOTE:** The base plate version is not suitable for wind loads.
- Union components are in galvanized steel and lacquered.
  - Exterior profiles are in Tecnodeck Wood Plastic Composite.
  - Interior reinforcing profiles are in 6060 T6 alluminium or \$355 steel.
- The Tecnodeck Fence System should be applied to solid, flat and stable surface, such as concrete slabs with self-leveling mass.
- The concrete must have the characteristics necessary to withstand wind pressure.
- Never fix the bases direct over the decking (if it exists).
- The fixation should be always to the concrete sub-floor.
- Exception for the version with base plate, not suitable wind load.
- When fitting the WPC Fence Profile, in the U Fence Alluminium Profile, a 3 mm gap should be considered on each side in way to allow natural thermal expantions of the material.