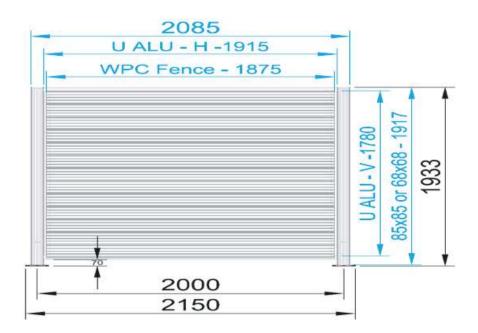

|         |
| 2                        | Tecnodeck Fence<br>L Profile<br>[ + Fixings ]         |         |
| 1                        | Caps                                                  | *       |
| 1                        | Spacer<br>85 x 85 x 5                                 |         |
|                          |                                                       |         |



# Tecnodeck Fence Base for Non-Orthogonal Assemblies







Tecnodeck Fence System Light Version, with aluminium structure tube, designed according the Eurocode points 1, 3 and 9, suitable for winds up to 60 km/h.



Tecnodeck Fence System Strong Version, with steel structure tube, designed according the Eurocode full version, suitable for winds up to 120 km/h.











#### **Dimension Fence 2x2**



#### Dimension Fence 2x1.2





#### **Technical Features**

#### Tecnodeck Profile 85x85 and Fence Profile

| Density g/cm <sup>3</sup>                     | 1,3                  |
|-----------------------------------------------|----------------------|
| Water Absorption (Weight)                     | 0,3                  |
| % (Volume)                                    | 0,17                 |
| Tensile Strength Mpa                          | 22,5                 |
| Breaking Modulus Mpa                          | 22                   |
| Flexural Strenght Mpa                         | 22,5                 |
| Modulus of Elasticity Mpa                     | 2400                 |
| Compression Resistance Mpa                    | 26,4                 |
| Thermal Expansion<br>Coefficie