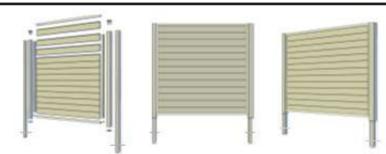

# Tecnodeck Fence System

- Tecnodeck Fence System is a totally modular system and provides a several costumized possible solutions.
- Tecnodeck Fence System was designed and conceived according to the Eurocode specifications.
- Tecnodeck Fence System is presented in two standard versions:
  - Light Version, with aluminium structure Tube, designed according the Eurocode points 1, 3 and 9, suitable for winds up to 60 km/h.
  - Strong Version, with steel structure Tube, designed according the Eurocode full version, suitable for winds up to 120 km/h.
    - **NOTE:** The base plate version is not suitable for wind loads.
- Union components are in galvanized steel and lacquered.
  - Exterior profiles are in Tecnodeck Wood Plastic Composite.
  - Interior reinforcing profiles are in 6060 T6 alluminium or \$355 steel.
- The Tecnodeck Fence System should be applied to solid, flat and stable surface, such as concrete slabs with self-leveling mass.
- The concrete must have the characteristics necessary to withstand wind pressure.
- Never fix the bases direct over the decking (if it exists).
- The fixation should be always to the concrete sub-floor.
- Exception for the version with base plate, not suitable wind load.
- When fitting the WPC Fence Profile, in the U Fence Alluminium Profile, a 3 mm gap should be considered on each side in way to allow natural thermal expantions of the material.