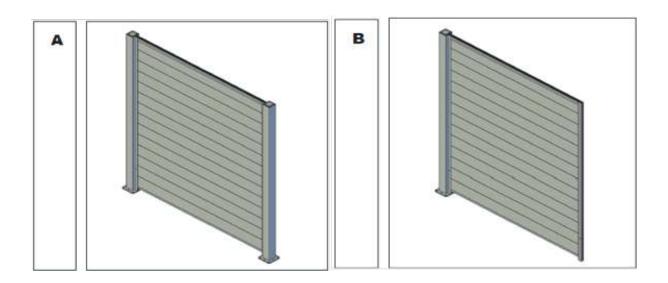

# Tecnodeck Fence Base for Non-Orthogonal Assemblies

Tecnodeck Fence System Light Version, with aluminium structure tube, designed according the Eurocode points 1, 3 and 9, suitable for winds up to 60 km/h.

Tecnodeck Fence System Strong Version, with steel structure tube, designed according the Eurocode full version, suitable for winds up to 120 km/h.