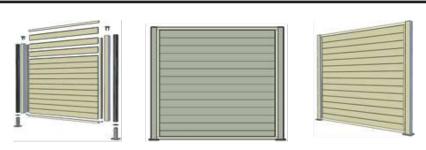

#### Components

| Description                                           | Drawing |
|-------------------------------------------------------|---------|
| Tecnodeck Profile<br>85 x 85 x 2000 mm                |         |
| Tecnodeck Profile<br>85 x 85 x 1200 mm                |         |
| Tecnodeck ALU Profile<br>68 x 68 x 2000 mm            |         |
| Tecnodeck ALU Profile<br>38 x 20 x 1200 mm            |         |
| Fence Base<br>[ + Fixings ]                           | 1       |
| Tecnodeck U ALU<br>Profile x 2000 mm<br>[ + Fixings ] |         |
| Tecnodeck U ALU<br>Profile x 1200 mm<br>[ + Fixings ] |         |
| Tecnodeck Fence Profile<br>x 2000 mm                  |         |

#### Components

| Description                                                 | Drawing |
|-------------------------------------------------------------|---------|
| Tecnodeck Fence<br>L Profile<br>[ + Fixings ]               |         |
| Caps                                                        | *       |
| Spacer<br>85 x 85 x 5                                       |         |
| Finishing Plate<br>Lacquered<br>170 x 170/2                 |         |
| Finishing Plate<br>Stainless Steel 170 x<br>170/2 Inox A4   |         |
| Screw Cap                                                   |         |
| Steel Base<br>Column x 2000 mm<br>[ + Fixings ]             |         |
| Finishing Plate<br>Lacquered 170 x 170/2<br>Split Execution |         |

#### Components

| Description                                                                  | Drawing |
|------------------------------------------------------------------------------|---------|
| Finishing Plate<br>Stainless Steel<br>170 x 170/2 Inox A4<br>Split Execution |         |
| Steel Column<br>70 x 70 x 3000 mm                                            |         |
| Fence Base<br>[ + Fixings ]                                                  |         |