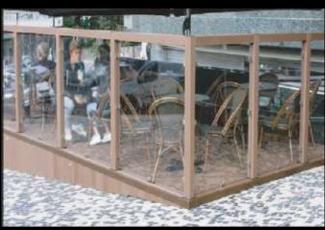

# Tecnodeck Fence System

- Tecnodeck Fence System is a totally modular system and provides a several costumized possible solutions.
- Tecnodeck Fence System was designed and conceived according to the Eurocode specifications.
- Tecnodeck Fence System is presented in two standard versions:
  - Light Version, with aluminium structure Tube, designed according the Eurocode points 1, 3 and 9, suitable for winds up to 60 km/h.
  - Strong Version, with steel structure Tube, designed according the Eurocode full version, suitable for winds up to 120 km/h.
    - **NOTE:** The base plate version is not suitable for wind loads.
- Union components are in galvanized steel and lacquered.
  - Exterior profiles are in Tecnodeck Wood Plastic Composite.
  - Interior reinforcing profiles are in 6060 T6 alluminium or \$355 steel.
- The Tecnodeck Fence System should be applied to solid, flat and stable surface, such as concrete slabs with self-leveling mass.
- The concrete must have the characteristics necessary to withstand wind pressure.
- Never fix the bases direct over the decking (if it exists).
- The fixation should be always to the concrete sub-floor.
- Exception for the version with base plate, not suitable wind load.
- When fitting the WPC Fence Profile, in the U Fence Alluminium Profile, a 3 mm gap should be considered on each side in way to allow natural thermal expantions of the material.

 $<sup>^{\</sup>star}$  Tecnodeck Fence System is a totally modular system and provides a several customized possible solutions.