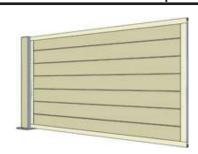

# Tecnodeck Fence System

- Tecnodeck Fence System is a totally modular system and provides a several costumized possible solutions.
- Tecnodeck Fence System was designed and conceived according to the Eurocode specifications.
- Tecnodeck Fence System is presented in two standard versions:
  - Light Version, with aluminium structure Tube, designed according the Eurocode points 1, 3 and 9, suitable for winds up to 60 km/h.
  - Strong Version, with steel structure Tube, designed according the Eurocode full version, suitable for winds up to 120 km/h.
    - **NOTE:** The base plate version is not suitable for wind loads.
- Union components are in galvanized steel and lacquered.
  - Exterior profiles are in Tecnodeck Wood Plastic Composite.
  - Interior reinforcing profiles are in 6060 T6 alluminium or \$355 steel.
- The Tecnodeck Fence System should be applied to solid, flat and stable surface, such as concrete slabs with self-leveling mass.
- The concrete must have the characteristics necessary to withstand wind pressure.
- Never fix the bases direct over the decking (if it exists).
- The fixation should be always to the concrete sub-floor.
- Exception for the version with base plate, not suitable wind load.
- When fitting the WPC Fence Profile, in the U Fence Alluminium Profile, a 3 mm gap should be considered on each side in way to allow natural thermal expantions of the material.