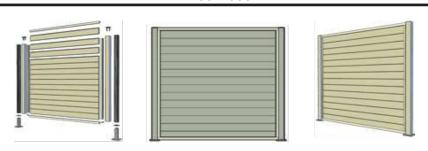

#### Components

| Description                                           | Drawing |
|-------------------------------------------------------|---------|
| Tecnodeck Profile<br>85 x 85 x 2000 mm                |         |
| Tecnodeck Profile<br>85 x 85 x 1200 mm                |         |
| Tecnodeck ALU Profile<br>68 x 68 x 2000 mm            |         |
| Tecnodeck ALU Profile<br>38 x 20 x 1200 mm            |         |
| Fence Base<br>[ + Fixings ]                           | 1       |
| Tecnodeck U ALU<br>Profile x 2000 mm<br>[ + Fixings ] |         |
| Tecnodeck U ALU<br>Profile x 1200 mm<br>[ + Fixings ] |         |
| Tecnodeck Fence Profile<br>x 2000 mm                  |         |

#### Components

| Description                                                 | Drawing |
|-------------------------------------------------------------|---------|
| Tecnodeck Fence<br>L Profile<br>[ + Fixings ]               |         |
| Caps                                                        | *       |
| Spacer<br>85 x 85 x 5                                       |         |
| Finishing Plate<br>Lacquered<br>170 x 170/2                 |         |
| Finishing Plate<br>Stainless Steel 170 x<br>170/2 Inox A4   |         |
| Screw Cap                                                   |         |
| Steel Base<br>Column x 2000 mm<br>[ + Fixings ]             |         |
| Finishing Plate<br>Lacquered 170 x 170/2<br>Split Execution |         |

#### Components

| Description                                                                  | Drawing |
|------------------------------------------------------------------------------|---------|
| Finishing Plate<br>Stainless Steel<br>170 x 170/2 Inox A4<br>Split Execution |         |
| Steel Column<br>70 x 70 x 3000 mm                                            |         |
| Fence Base<br>[ + Fixings ]                                                  |         |