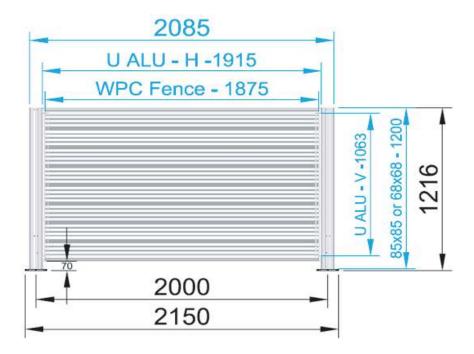

| Tecnodeck Fence<br>L Profile<br>[ + Fixings ]         |         |
| 1                        | Caps                                                  | *       |
| 1                        | Spacer<br>85 x 85 x 5                                 |         |
|                          |                                                       |         |



# Tecnodeck Fence Base for Non-Orthogonal Assemblies







Tecnodeck Fence System Light Version, with aluminium structure tube, designed according the Eurocode points 1, 3 and 9, suitable for winds up to 60 km/h.



Tecnodeck Fence System Strong Version, with steel structure tube, designed according the Eurocode full version, suitable for winds up to 120 km/h.











#### **Dimension Fence 2x2**



#### Dimension Fence 2x1.2





#### **Technical Features**

#### Tecnodeck Profile 85x85 and Fence Profile

| Density g/cm <sup>3</sup>                     | 1,3                  |
|-----------------------------------------------|----------------------|
| Water Absorption (Weight)                     | 0,3                  |
| % (Volume)                                    | 0,17                 |
| Tensile Strength Mpa                          | 22,5                 |
| Breaking Modulus Mpa                          | 22                   |
| Flexural Strenght Mpa                         | 22,5                 |
| Modulus of Elasticity Mpa                     | 2400                 |
| Compression Resistance Mpa                    | 26,4                 |
| Thermal Expansion<br>Coefficient (mm/mm) / °C | 4,9x10 <sup>