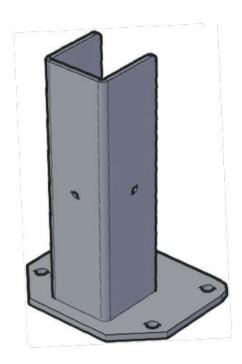

#### Components

| Description                                           | Drawing |
|-------------------------------------------------------|---------|
| Tecnodeck Profile<br>85 x 85 x 2000 mm                |         |
| Tecnodeck Profile<br>85 x 85 x 1200 mm                |         |
| Tecnodeck ALU Profile<br>68 x 68 x 2000 mm            |         |
| Tecnodeck ALU Profile<br>38 x 20 x 1200 mm            |         |
| Fence Base<br>[ + Fixings ]                           | 1       |
| Tecnodeck U ALU<br>Profile x 2000 mm<br>[ + Fixings ] |         |
| Tecnodeck U ALU<br>Profile x 1200 mm<br>[ + Fixings ] |         |
| Tecnodeck Fence Profile<br>x 2000 mm                  |         |

#### Components

| Description                                                 | Drawing |
|-------------------------------------------------------------|---------|
| Tecnodeck Fence<br>L Profile<br>[ + Fixings ]               |         |
| Caps                                                        | *       |
| Spacer<br>85 x 85 x 5                                       |         |
| Finishing Plate<br>Lacquered<br>170 x 170/2                 |         |
| Finishing Plate<br>Stainless Steel 170 x<br>170/2 Inox A4   |         |
| Screw Cap                                                   |         |
| Steel Base<br>Column x 2000 mm<br>[ + Fixings ]             |         |
| Finishing Plate<br>Lacquered 170 x 170/2<br>Split Execution |         |

#### Components

| Description                                                                  | Drawing |
|------------------------------------------------------------------------------|---------|
| Finishing Plate<br>Stainless Steel<br>170 x 170/2 Inox A4<br>Split Execution |         |
| Steel Column<br>70 x 70 x 3000 mm                                            |         |
| Fence Base<br>[ + Fixings ]                                                  |         |